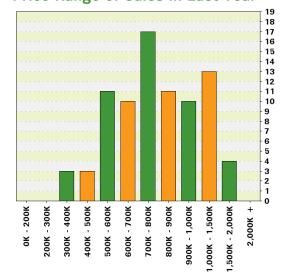

ing; (2) the "Average Days on Market" measurement includes days from listing to closing, but does not include duration of prior listings of properties; (3) the "Listing Discount" measures the actual sold price against both the original listing price and the final listing price (after any reductions), but does not include pricing of any prior listings of properties; (4) Sales in Last Year data includes all sales, not just sales by Better Homes and Gardens Rand Realty, and we make no representation that we participated in any of the sales. If you have any questions about the data, contact your Better Homes and Gardens Rand Realty agent.

#### **Listing Discounts Made by Sellers**



#### **Average Days on Market**

Last List Price

- Original Price



#### Price Range of Sales in Last Year