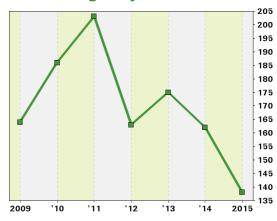

that might be unrepresentative or misleading; (2) the "Average Days on Market" measurement includes days from listing to closing, but does not include duration of prior listings of properties; (3) the "Listing Discount" measures the actual sold price against both the original listing price and the final listing price (after any reductions), but does not include pricing of any prior listings of properties; (4) Sales in Last Year data includes all sales, not just sales by Better Homes and Gardens Rand Realty, and we make no representation that we participated in any of the sales. If you have any questions about the data, contact your Better Homes and Gardens Rand Realty agent.

#### **Listing Discounts Made by Sellers**



#### **Average Days on Market**

Last List Price

- Original Price



#### Price Range of Sales in Last Year