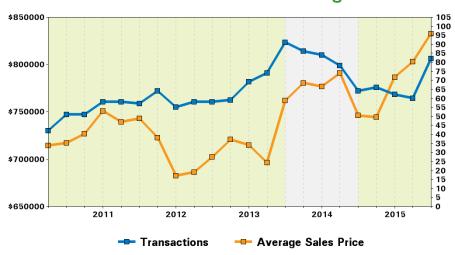

ng Price (\$)                            | \$812,500                   | \$788,250                   | 3%                | \$717,500                   | 13%               |
| Average Days on Market                               | 125                         | 127                         | -2%               | 147                         | -15%              |
| Listing Discount Off:<br>Original Price / Last Price | 2.1% / 1.0%                 | -1.3% / -2.5%               | -262% / -140%     | 6.8% / 1.8%                 | -69% / -44%       |
| Price Per Square Foot (\$)                           | \$391.48                    | \$393.75                    | -1%               | \$370.13                    | 6%                |

### **Sales Prices and Transactions for Rolling Year Quarters**



#### **Understanding the Data in the Local Market Intelligence Report**

The information in this report comes from local multiple listing systems, and includes all reported sales by participating brokers. Please note the following qualifications for the data: (1) data for certain local areas might comprise a relatively small sample size, which could lead to wide variations in quarterly results that might be unrepresentative or misleading; (2) the "Average Days on Market" measurement includes days from listing to closing, but does not include duration of prior listings of properties; (3) the "Listing Discount" measures the actual sold price against both the original listing price and the final listing price (after any reductions), but does not include pricing of any prior listings of prop