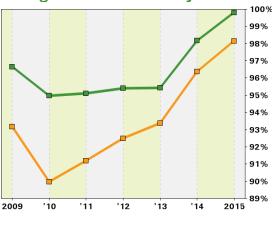

sample size, which could lead to wide variations in quarterly results that might be unrepresentative or misleading; (2) the "Average Days on Market" measurement includes days from listing to closing, but does not include duration of prior listings of properties; (3) the "Listing Discount" measures the actual sold price against both the original listing price and the final listing price (after any reductions), but does not include pricing of any prior listings of properties; (4) Sales in Last Year data includes all sales, not just sales by Better Homes and Gardens Rand Realty, and we make no representation that we participated in any of the sales. If you have any questions about the data, contact your Better Homes and Gardens Rand Realty agent.

#### **Listing Discounts Made by Sellers**



#### **Average Days on Market**

Last List Price

- Original Price



#### Price Range of Sales in Last Year